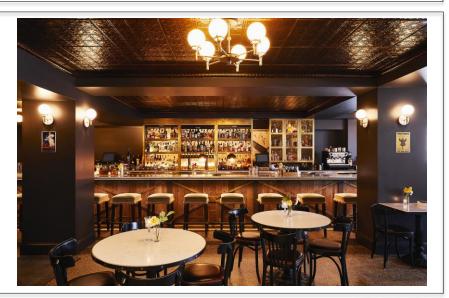

### **Pennyroyal**

With a European bar feel, Pennyroyal has a combination of cocktail tables and soft seating, with marble and brass accents. The seasonally inspired cocktail program focuses on aged spirits & house-made infusions served in vintage glassware.