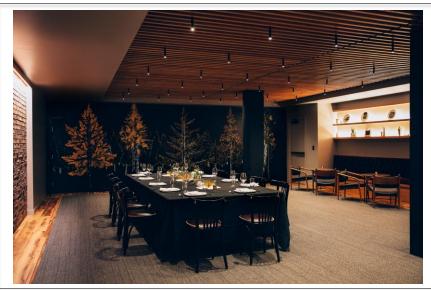

#### The Hive

A seasoned material palette of white oak casework, exposed brick walls, slatted wood ceiling, and blackened steel come together to create a warm and intimate space for your next event. A new lighting system will bring the space together with a continuous warm glow and updated audio/visual system to enhance your digital presentation.